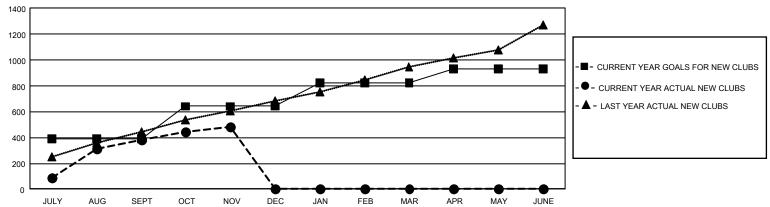

| 385       | 305           | JULY/AUG/SEPT         | 8237                   | 24,718                  | 10,092                                             |
| OCT/NOV/DEC           | 744           | 96        | 270           | OCT/NOV/DEC           | 7241                   | 8,463                   | 9,114                                              |
| JAN/FEB/MAR           | 546           | 0         | 0             | JAN/FEB/MAR           | 5413                   | 0                       | 0                                                  |
| APR/MAY/JUNE          | 330           | 0         | 0             | APR/MAY/JUNE          | 3731                   | 0                       | 0                                                  |

#### GOALS AND ACTUAL NEW CLUBS CUMULATIVE



## GOALS AND ACTUAL MEMBERS CUMULATIVE



| DROPPED CLUBS: 575 |        | 4,884 CLUBS OF 13,107 ADDED 1 OR<br>MORE NEW MEMBERS | GENDER DISTRIBUTION                        |                  |  |
|--------------------|--------|------------------------------------------------------|--------------------------------------------|------------------|--|
|                    |        |                                                      | MALE                                       | 278,309 (71.69%) |  |
|                    |        |                                                      | FEMALE                                     | 109,807 (28.29%) |  |
| DROPPED MEMBERS    |        |                                                      | NON BINARY                                 | 25 (0.01