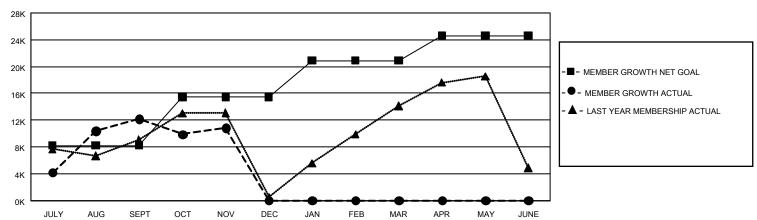

## GOALS AND ACTUAL MEMBERS CUMULATIVE

| DROPPED CLUBS: 575 |        | 4,884 CLUBS OF 13,107 ADDED 1 OR<br>MORE NEW MEMBERS | GENDER DISTRIBUTION                        |                  |  |
|--------------------|--------|------------------------------------------------------|--------------------------------------------|------------------|--|
|                    |        |                                                      | MALE                                       | 278,309 (71.69%) |  |
|                    |        |                                                      | FEMALE                                     | 109,807 (28.29%) |  |
| DROPPED MEMBERS    |        |                                                      | NON BINARY                                 | 25 (0.01%)       |  |
| DECEASED           | 422    |                                                      | PREFER NOT TO ANSWER                       | 75 (0.02%)       |  |
| CLUB CANCELLED     | 6,664  |                                                      |                                            |                  |  |
| OTHER              | 12,126 | CLICK HERE FOR CUMULATIVE MEMBERSHIP DATA            | TOTAL FAMILY UNIT MEMBERS 214,23           |                  |  |
| TOTAL              | 19,212 | membersorm britis                                    | FAMILY MEMBERS PAYING HALF 135,691<br>DUES |                  |  |